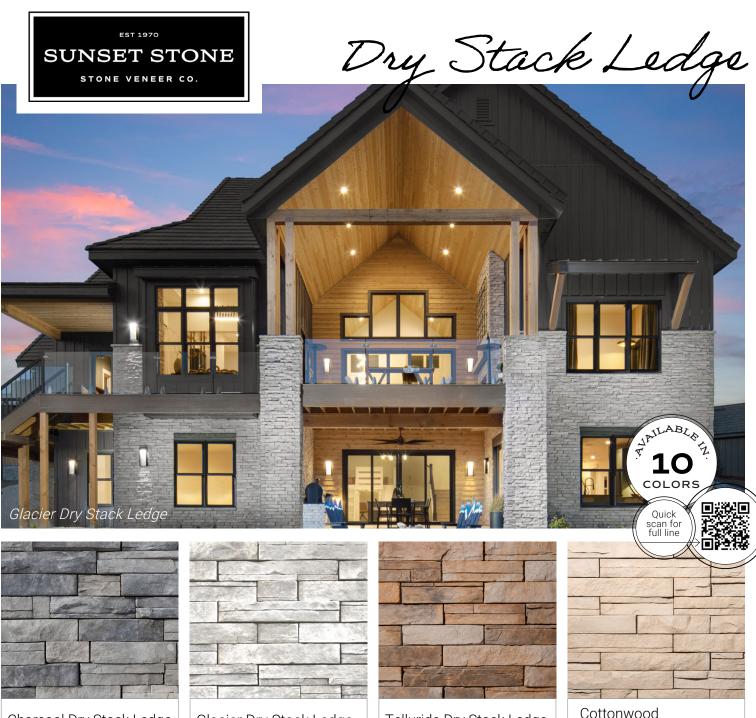

Charcoal Dry Stack Ledge

Glacier Dry Stack Ledge

Telluride Dry Stack Ledge

Cottonwood Dry Stack Ledge

Ledge-style panels of stones made to fit together with a "dry-stacked" application. The absence of mortar lines creates a more natural and organic appearance, eliminating the visual influence of the grout.