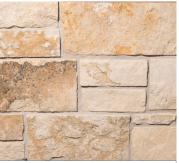

Autumn Blend



Fairfield



Double Gray Grandbury



Lavon Gray

There's a reason we work so hard to replicate the look of natural stone. It's gorgeous, versatile and durable. All of our Natural Stone selections lean heavily on the use of limestone and sandstone, sourced solely within the United States.

#### **PACKAGING**

**Flats:** Up to 170 ft. packaged per pallet (wire wrapped)

Corners: Up to 140 ft. packaged per pallet

(wire wrapped)

# **AVAILABLE CUTS OF NATURAL STONE**

#### Random:

Hard White Random, Autumn Blend Random

# Ashlar/Chop 2,4,6:

Hard White 2,4,6; Lavon Gray 2,4,6; Trainsmoke 2,4,6

### Ashlar/Chop 4,6,8:

Hard White, Lueders Fossil, Lavon Gray, Fairfield, Trainsmoke, Autumn Ashlar,

### Ledgestone 2,4:

Champagne, Double Gray Grandbury

### **Quarry Chop:**

Smoke Mountain, O