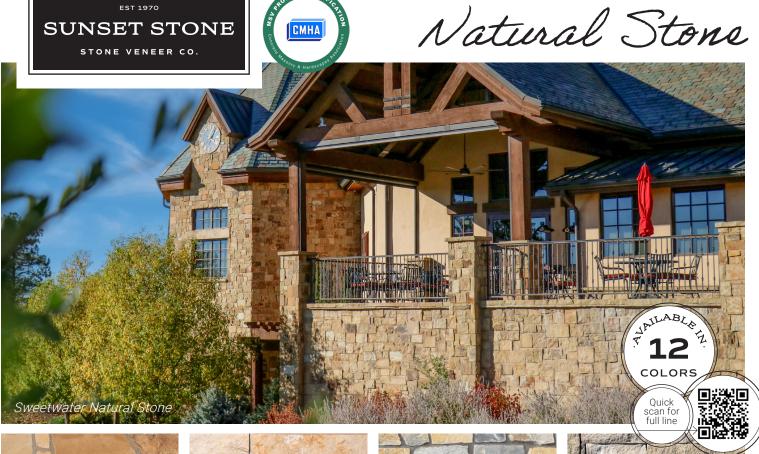

Autumn Blend



Fairfield



Double Gray Grandbury



Lavon Gray

There's a reason we work so hard to replicate the look of natural stone. It's gorgeous, versatile and durable. All of our Natural Stone selections lean heavily on the use of limestone and sandstone, sourced solely within the United States.

#### **PACKAGING**

**Flats:** Up to 170 ft. packaged per pallet (wire wrapped)

Corners: Up to 140 ft. packaged per pallet

(wire wrapped)

# **AVAILABLE CUTS OF NATURAL STONE**

#### Random:

Hard White Random, Autumn Blend Random

# Ashlar/Chop 2,4,6:

Hard White 2,4,6; Lavon Gray 2,4,6; Trainsmoke 2,4,6

### Ashlar/Chop 4,6,8:

Hard White, Lueders Fossil, Lavon Gray, Fairfield, Trainsmoke, Autumn Ashlar,

### Ledgestone 2,4:

Champagne, Double Gray Grandbury

### **Quarry Chop:**