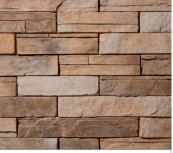

Charcoal Dry Stack Ledge

Glacier Dry Stack Ledge

Telluride Dry Stack Ledge

Cottonwood Dry Stack Ledge

Ledge-style panels of stones made to fit together with a "dry-stacked" application. The absence of mortar lines creates a more natural and organic appearance, eliminating the visual influence of the grout.