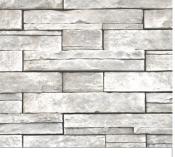

Charcoal Dry Stack Ledge

Glacier Dry Stack Ledge

Telluride Dry Stack Ledge

Cottonwood Dry Stack Ledge

Ledge-style panels of stones made to fit together with a "dry-stacked" application. The absence of mortar lines creates a more natural and organic appearance, eliminating the visual influence of the grout.