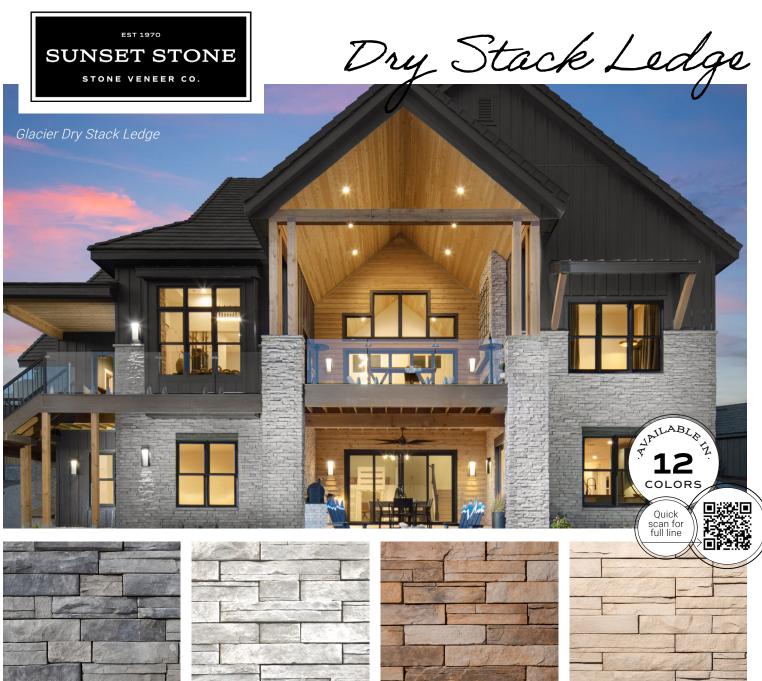

Charcoal Dry Stack Ledge

Glacier Dry Stack Ledge

Telluride Dry Stack Ledge

Cottonwood Dry Stack Ledge

Ledge-style panels of stones made to fit together with a "dry-stacked" application. The absence of mortar lines creates a more natural and organic appearance, eliminating the visual influence of the grout.