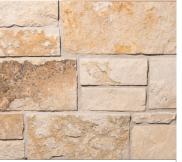

SUNSET STONE
STONE VENEER CO.

# Natural Stone





Autumn Blend



Fairfield



Double Gray Grandbury



Lavon Gray

There's a reason we work so hard to replicate the look of natural stone. It's gorgeous, versatile and durable. All of our Natural Stone selections lean heavily on the use of limestone and sandstone, sourced solely within the United States.

#### **PACKAGING**

Flats: Up to 170 ft. packaged per pallet

(wire wrapped)

Corners: Up to 140 ft. packaged per pallet

(wire wrapped)

#### **AVAILABLE CUTS OF NATURAL STONE**

#### Random:

Hard White Random, Autumn Blend Random

## Ashlar/Chop 2,4,6:

Hard White 2,4,6; Lavon Gray 2,4,6; Trainsmoke 2,4,6

# Ashlar/Chop 4,6,8:

Hard White, Lueders Fossil, Kaddo Creek, Lavon Gray, Buffalo Run, Fairfield, Coldwater, Trainsmoke, Autumn Ashlar, Plum Creek

# Ledgestone 2,4:

Benbrook, Champagne, Double