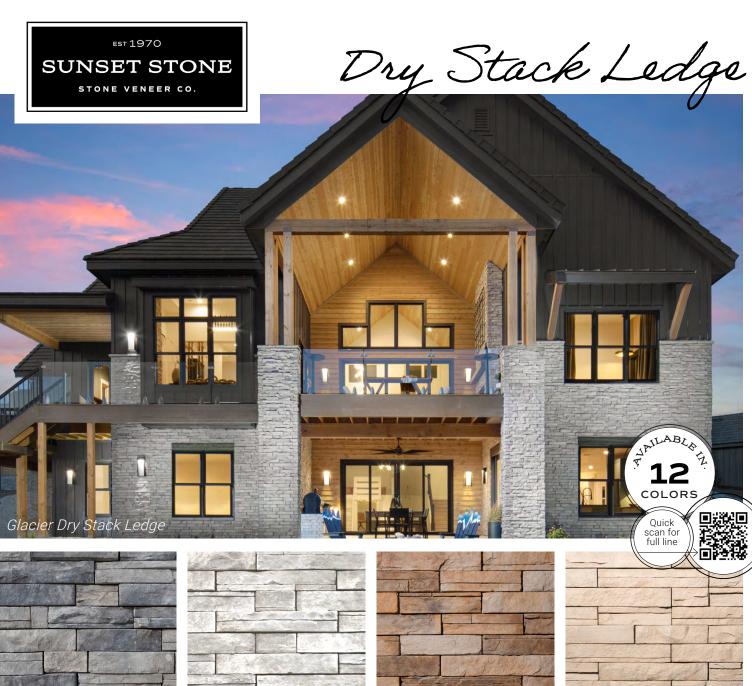

Charcoal Dry Stack Ledge

Glacier Dry Stack Ledge

Telluride Dry Stack Ledge

Cottonwood Dry Stack Ledge

Ledge-style panels of stones made to fit together with a "dry-stacked" application. The absence of mortar lines creates a more natural and organic appearance, eliminating the visual influence of the grout.