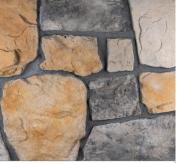

## Fieldstone

Winter Sky Fieldstone

Bala Fieldstone

Venetian Fieldstone

Georgetown Fieldstone

Exceptional character and dimensional profile with various shapes. Fieldstone is well-suited for spaces looking to achieve a rustic, earthy feel. Random and linear lines lend a rustic touch.