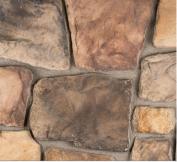

## Fieldstone

Winter Sky Fieldstone

Bala Fieldstone

Venetian Fieldstone

Georgetown Fieldstone

Exceptional character and dimensional profile with various shapes. Fieldstone is well-suited for spaces looking to achieve a rustic, earthy feel. Random and linear lines lend a rustic touch.