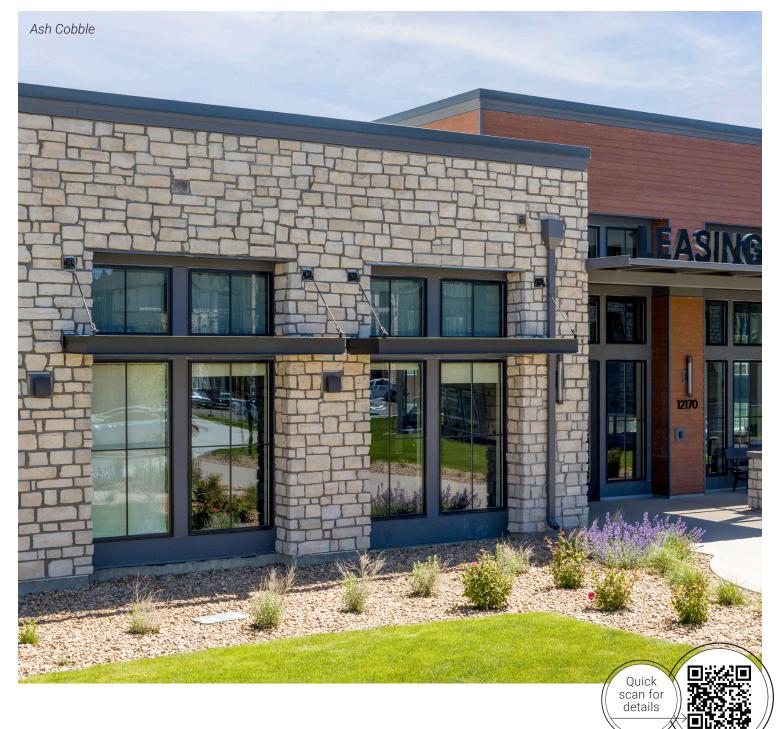

# Sunset Stone Cobble is all about romance.

With irregular shapes and broad variations in sizes, Sunset Stone Cobble is hard to distinguish from its natural stone counterpart. It conjures up images of sun-bathed villas, cottages and cantinas.

There's a reason it's one of our most popular profiles. Cobble reinforces romance wherever it's used.

Ash Cobble

Flats: #122368 Corners: #122370

**Brown Cobble** 

Flats: #122369 Corners: #122371

**Charcoal Cobble** 

Flats: #122372 Corners: #122373