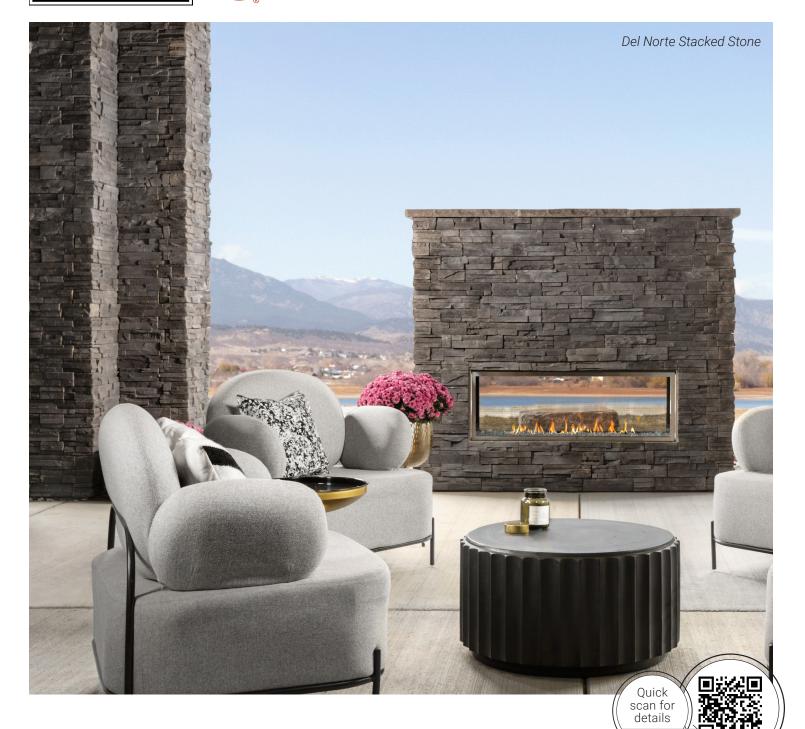

# Adding the beauty of stone doesn't get any easier.

Hand-crafted shapes, grout-free installation and the convenience of panels, Stacked Stone is a DIYer's dream.

Visually, Stacked Stone features stones ranging from ½" to 3" high, giving the appearance of multiple layers of cut stone.

Flats: #122384 Corners: #122385

Del Norte Stacked Stone Flats: #122386 Corners: #122387

Willow Park Stacked Stone Flats: #122388 Corners: #122389