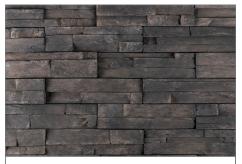

# Adding the beauty of stone doesn't get any easier.

Hand-crafted shapes, grout-free installation and the convenience of panels, Stacked Stone is a DIYer's dream.

Visually, Stacked Stone features stones ranging from ½" to 3" high, giving the appearance of multiple layers of cut stone.

#### SPECIFICATIONS

Flats: 3" high by 12" long Thickness: 1¼" to 1½" Corners: 3" high by 6½" long with a 4" return Weight SF: 10-12 lbs