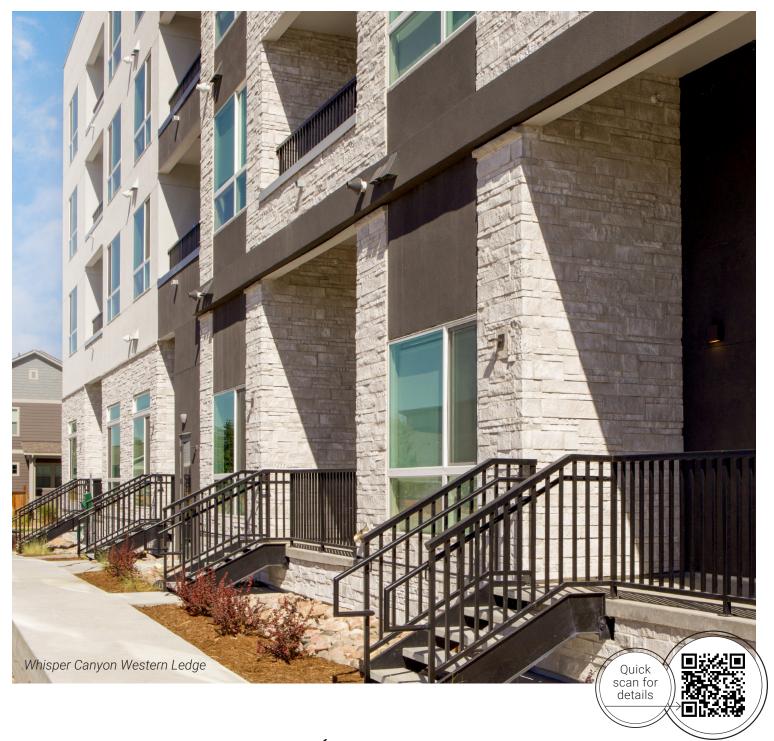

## Western Ledge

### Every angle is just right.

A mix of slender and thick, rectangular and square, with clean edges and a more uniform face depth, Western Ledge is a dry stack stone with a slightly modern flair.

Smoke Valley Western Ledge Flats: #122390 Corners: #122391

Whisper Canyon Western Ledge Flats: #122392 Corners: #122393

Gray's Peak Western Ledge Flats: #122394 Corners: #122395