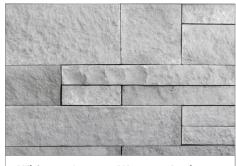

## Western Ledge

### Every angle is just right.

A mix of slender and thick, rectangular and square, with clean edges and a more uniform face depth, Western Ledge is a dry stack stone with a slightly modern flair.

Smoke Valley Western Ledge Flats: #122390 Corners: #122391

Whisper Canyon Western Ledge Flats: #122392 Corners: #122393

Gray's Peak Western Ledge Flats: #122394 Corners: #122395