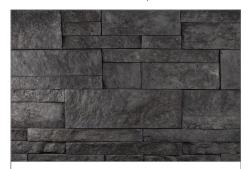

## Western Ledge

### Every angle is just right.

A mix of slender and thick, rectangular and square, with clean edges and a more uniform face depth, Western Ledge is a dry stack stone with a slightly modern flair.

Smoke Valley Western Ledge Flats: #122390 Corners: #122391

Whisper Canyon Western Ledge Flats: #122392 Corners: #122393

Gray's Peak Western Ledge Flats: #122394 Corners: #122395