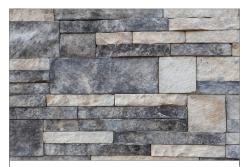

## Western Ledge

### Every angle is just right.

A mix of slender and thick, rectangular and square, with clean edges and a more uniform face depth, Western Ledge is a dry stack stone with a slightly modern flair.